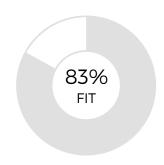

## **MANAGER-SALES**

Oliver Chase

**OVERALL FIT:** 

80%

Performance Model = highlighted boxes; Oliver's placement = his initials