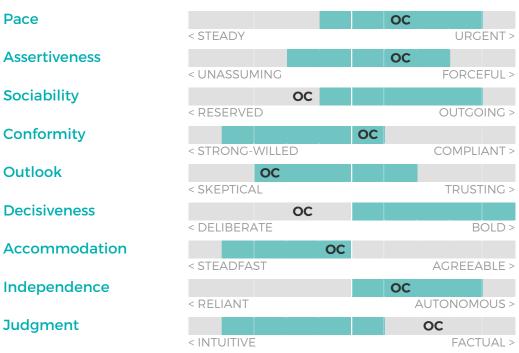

## **MANAGER-SALES**

Oliver Chase

**OVERALL FIT:** 

80%

Performance Model = highlighted boxes; Oliver's placement = his initials

#### **BEHAVIORAL TRAITS**