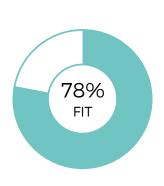

## **SPECIALIST**

Oliver Chase

**OVERALL FIT:** 

84%

Performance Model = highlighted boxes; Oliver's placement = his initials