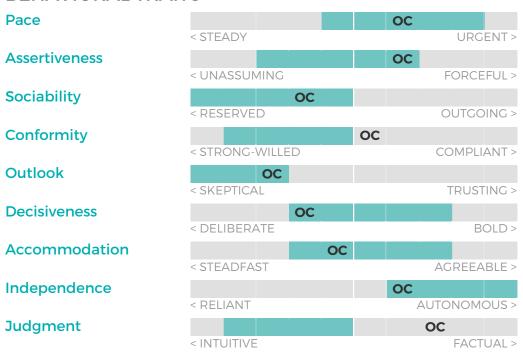

## **SPECIALIST**

Oliver Chase

**OVERALL FIT:** 

84%

Performance Model = highlighted boxes; Oliver's placement = his initials

#### **BEHAVIORAL TRAITS**