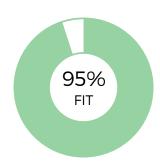

## **SPECIALIST**

Oliver Chase

OVERALL FIT:

88%

Performance Model = highlighted boxes; Oliver's placement = his initials