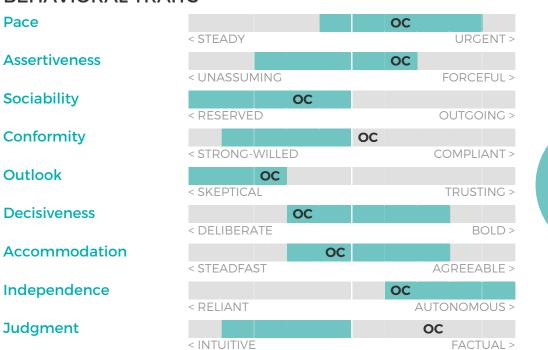

| The candidate's Overall<br>Fit for each of the | Range of scores typical for | Candidate's results from the assessment compared to the |

| % Fit | PositionPage                                            |
|-------|---------------------------------------------------------|
| 85%   | Specialist2<br>Manager-Sales3                           |
|       | <u>Sales</u> 4<br>** Sample Position for PXT Select **5 |

## **SPECIALIST**

Oliver Chase

OVERALL FIT:

88%

Performance Model = highlighted boxes; Oliver's placement = his initials

#### THINKING STYLE





#### **BEHAVIORAL TRAITS**





#### **TOP INTERESTS**

OLIVER
in rank order
TECHNICAL
CREATIVE
FINANCIAL/ADMIN
ENTERPRISING
PEOPLE SERVICE

PERFORMANCE MODEL
in rank order
TECHNICAL
PEOPLE SERVICE
FINANCIAL/ADMIN



**MECHANICAL** 

### **MANAGER-SALES**

Oliver Chase

**OVERALL FIT:** 

85%

FACTUAL >

Performance Model = highlighted boxes; Oliver's placement = his initials

#### THINKING STYLE





#### **BEHAVIORAL TRAITS**



< INTUITIVE



#### **TOP INTERESTS**

OLIVER
in rank order
TECHNICAL
CREATIVE
FINANCIAL/ADMIN
ENTERPRISING

PEOPLE SERVICE
MECHANICAL

PERFORMANCE MODEL
in rank order
TECHNICAL
ENTERPRISING
MECHANICAL



# **SALES**

Oliver Chase

**OVERALL FIT:** 

**79**%

Performance Model = highlighted boxes; Oliver's placement = his initials

#### THINKING STYLE





#### **BEHAVIORAL TRAITS**





##