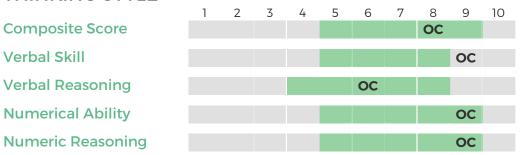

## **SPECIALIST**

Oliver Chase

OVERALL FIT:

88%

Performance Model = highlighted boxes; Oliver's placement = his initials

#### **BEHAVIORAL TRAITS**