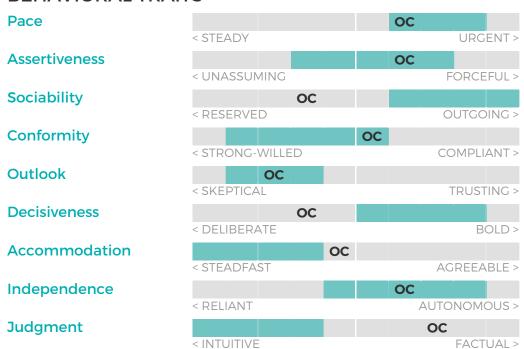

TS**





#### **TOP INTERESTS**

OLIVER
in rank order
TECHNICAL
CREATIVE
FINANCIAL/ADMIN
ENTERPRISING
PEOPLE SERVICE

PERFORMANCE MODEL
in rank order
TECHNICAL
PEOPLE SERVICE
FINANCIAL/ADMIN



**MECHANICAL** 

### **MANAGER-SALES**

Oliver Chase

**OVERALL FIT:** 

85%

FACTUAL >

Performance Model = highlighted boxes; Oliver's placement = his initials

#### THINKING STYLE





#### **BEHAVIORAL TRAITS**



< INTUITIVE



#### **TOP INTERESTS**

OLIVER
in rank order
TECHNICAL
CREATIVE
FINANCIAL/ADMIN
ENTERPRISING

PEOPLE SERVICE
MECHANICAL

PERFORMANCE MODEL
in rank order
TECHNICAL
ENTERPRISING
MECHANICAL



# **SALES**

Oliver Chase

**OVERALL FIT:** 

**79**%

Performance Model = highlighted boxes; Oliver's placement = his initials

#### THINKING STYLE





#### **BEHAVIORAL TRAITS**





#### **TOP INTERESTS**

OLIVER
in rank order
TECHNICAL
CREATIVE
FINANCIAL/ADMIN
ENTERPRISING
PEOPLE SERVICE

PERFORMANCE MODEL
in rank order
ENTERPRISING
PEOPLE SERVICE
CREATIVE



**MECHANICAL** 

10

FACTUAL >

# \*\* SAMPLE POSITION FOR PXT SELECT \*\*

Oliver Chase

OVERALL FIT: 70%

Performance Model = highlighted boxes; Oliver's placement = his initials

#### THINKING STYLE





#### **BEHAVIORAL TRAITS**



< INTUITIVE



#### **TOP INTERESTS**

OLIVER
in rank order
TECHNICAL
CREATIVE
FINANCIAL/ADMIN
ENTERPRISING
PEOPLE SERVICE

PERFORMANCE MODEL
in rank order
ENTERPRISING
PEOPLE SERVICE
FINANCIAL/ADMIN



**MECHANICAL**