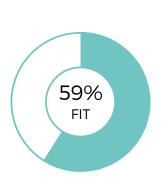

# \*\* SAMPLE POSITION FOR PXT SELECT \*\*

Oliver Chase

OVERALL FIT: 70%

Performance Model = highlighted boxes; Oliver's placement = his initials