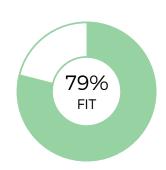

# **SALES**

Oliver Chase

**OVERALL FIT:** 

**79**%

Performance Model = highlighted boxes; Oliver's placement = his initials