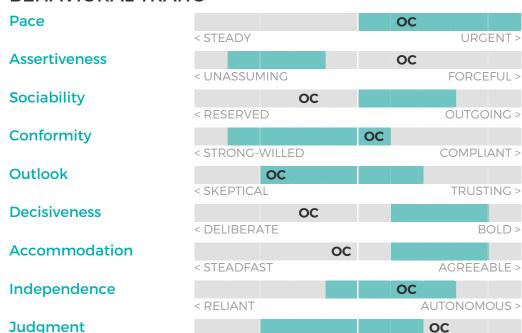

TIVE



#### **TOP INTERESTS**

OLIVER
in rank order
TECHNICAL
CREATIVE
FINANCIAL/ADMIN
ENTERPRISING

PEOPLE SERVICE
MECHANICAL

PERFORMANCE MODEL
in rank order
TECHNICAL
ENTERPRISING
MECHANICAL



# **SALES**

Oliver Chase

**OVERALL FIT:** 

**79**%

Performance Model = highlighted boxes; Oliver's placement = his initials

#### THINKING STYLE





#### **BEHAVIORAL TRAITS**





#### **TOP INTERESTS**

OLIVER
in rank order
TECHNICAL
CREATIVE
FINANCIAL/ADMIN
ENTERPRISING
PEOPLE SERVICE

PERFORMANCE MODEL
in rank order
ENTERPRISING
PEOPLE SERVICE
CREATIVE



**MECHANICAL** 

10

FACTUAL >

# \*\* SAMPLE POSITION FOR PXT SELECT \*\*

Oliver Chase

OVERALL FIT: 70%

Performance Model = highlighted boxes; Oliver's placement = his initials

#### THINKING STYLE





#### **BEHAVIORAL TRAITS**



< INTUITIVE



#### **TOP INTERESTS**

OLIVER
in rank order
TECHNICAL
CREATIVE
FINANCIAL/ADMIN
ENTERPRISING
PEOPLE SERVICE

PERFORMANCE MODEL
in rank order
ENTERPRISING
PEOPLE SERVICE
FINANCIAL/ADMIN



**MECHANICAL**