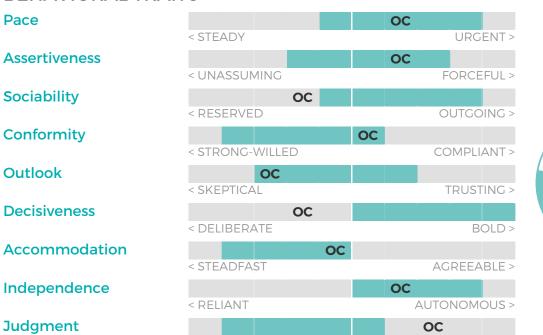

### **MANAGER-SALES**

Oliver Chase

**OVERALL FIT:** 

85%

FACTUAL >

Performance Model = highlighted boxes; Oliver's placement = his initials

#### **BEHAVIORAL TRAITS**

< INTUITIVE