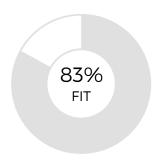

# \*\* SAMPLE POSITION FOR PXT SELECT \*\*

Oliver Chase

OVERALL FIT: 70%

Performance Model = highlighted boxes; Oliver's placement = his initials