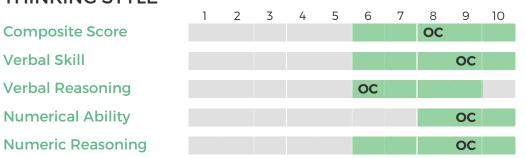

| The candidate's Overall<br>Fit for each of the | Range of scores typical for | Candidate's results from the assessment compared to the |

| % Fit | PositionPage                                            |
|-------|---------------------------------------------------------|
| 85%   | Specialist2<br>Manager-Sales3                           |
|       | <u>Sales</u> 4<br>** Sample Position for PXT Select **5 |

## **SPECIALIST**

Oliver Chase

OVERALL FIT:

88%

Performance Model = highlighted boxes; Oliver's placement = his initials

#### THINKING STYLE





#### **BEHAVIORAL TRAITS**





#### **TOP INTERESTS**

OLIVER
in rank order
TECHNICAL
CREATIVE
FINANCIAL/ADMIN
ENTERPRISING
PEOPLE SERVICE

PERFORMANCE MODEL
in rank order
TECHNICAL
PEOPLE SERVICE
FINANCIAL/ADMIN



**MECHANICAL** 

### **MANAGER-SALES**

Oliver Chase

**OVERALL FIT:** 

85%

FACTUAL >

Performance Model = highlighted boxes; Oliver's placement = his initials

#### THINKING STYLE





#### **BEHAVIORAL TRAITS**



< INTUITIVE



#### **TOP INTERESTS**

OLIVER
in rank order
TECHNICAL
CREATIVE
FINANCIAL/ADMIN
ENTERPRISING

PEOPLE SERVICE
MECHANICAL

PERFORMANCE MODEL
in rank order
TECHNICAL
ENTERPRISING
MECHANICAL



# **SALES**

Oliver Chase

**OVERALL FIT:** 

**79**%

Performance Model = highlighted boxes; Oliver's placement = his initials

#### THINKING STYLE





##