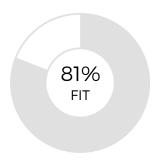

## **SPECIALIST**

Oliver Chase

OVERALL FIT:

88%

Performance Model = highlighted boxes; Oliver's placement = his initials

#### THINKING STYLE