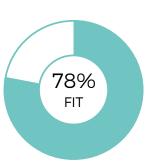

# **SALES**

Oliver Chase

**OVERALL FIT:** 

**79**%

Performance Model = highlighted boxes; Oliver's placement = his initials